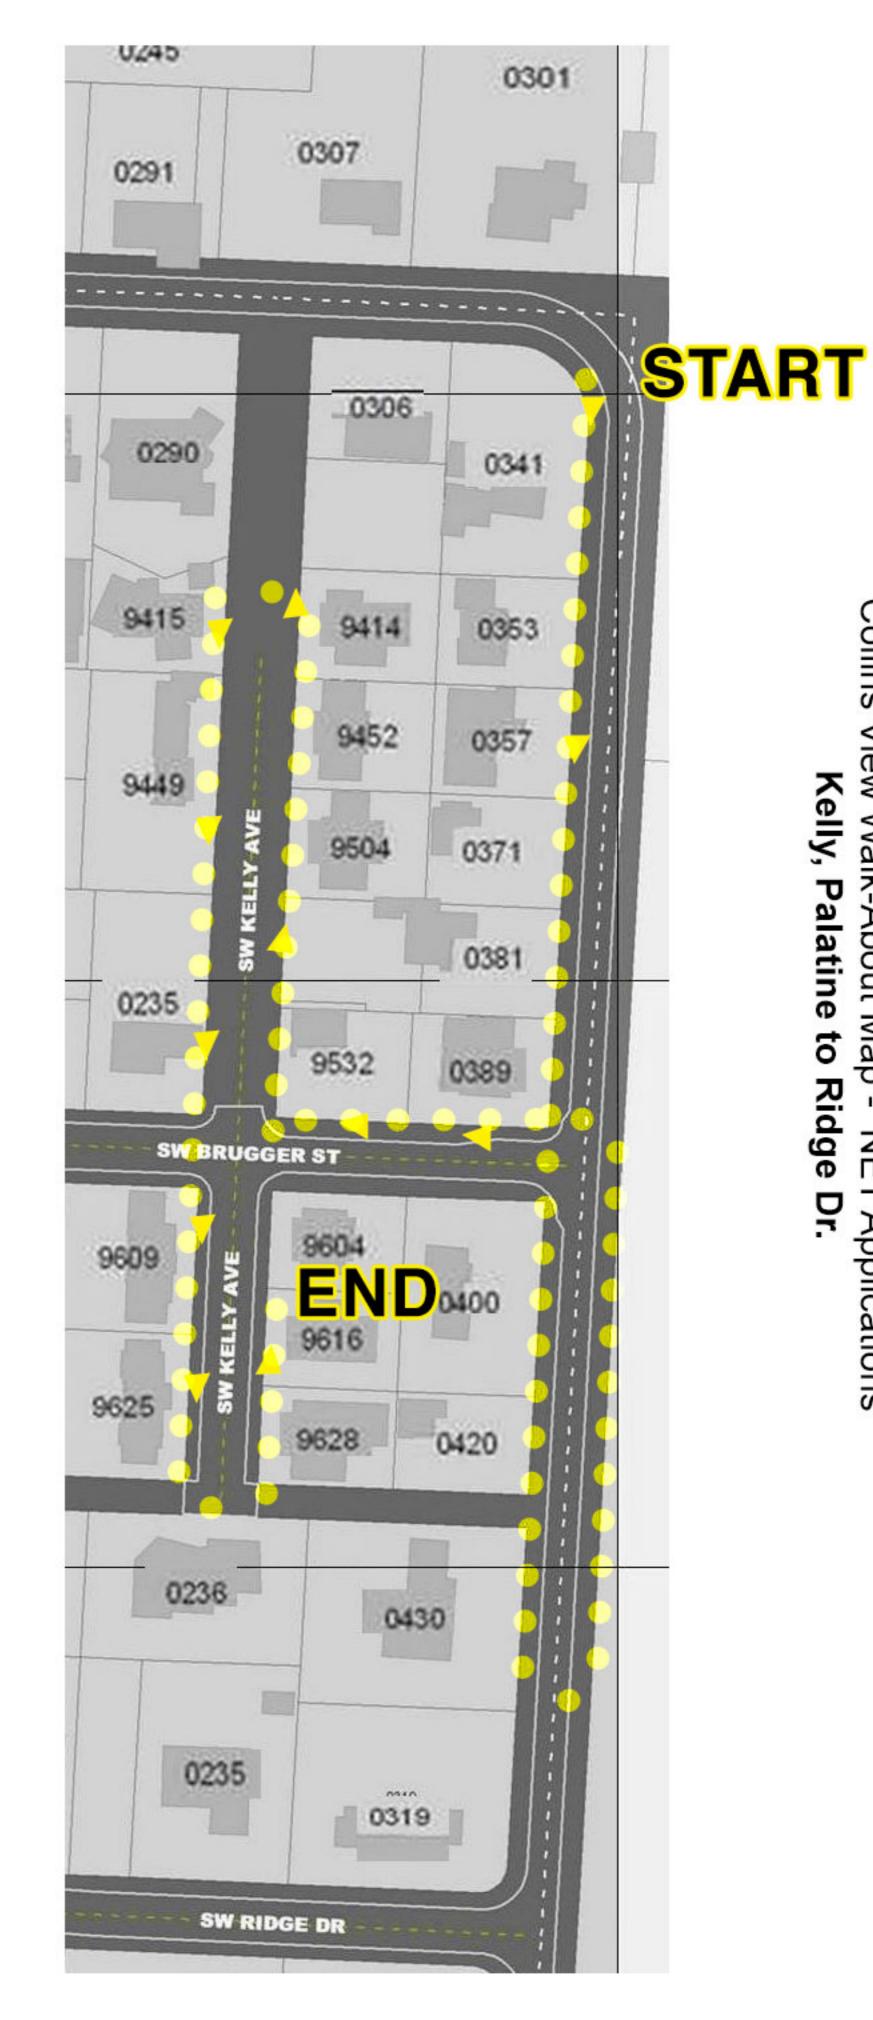

Collins View Walk-About Map ew Walk-About Map - NET Applications Kelly, Palatine to Ridge Dr.

## Collins View Walk-About Map - NET Applications Kelly St. and Palatine to Ridge Dr.

| Address                 | Made<br>Contact | OK<br>? | Hazards                                           | Structure | People                                                            | Animals                                       | Comments*                       |
|-------------------------|-----------------|---------|---------------------------------------------------|-----------|-------------------------------------------------------------------|-----------------------------------------------|---------------------------------|
| Palatine<br>curves here | date            | date    | Gas,<br>H <sub>2</sub> O<br>leak, fire,<br>damage | damage    | Special needs,<br>abilities, skills,<br>injured,<br>trapped, dead | Injured,<br>trapped,<br>roaming<br>aggressive | *More comments? Go<br>to page 2 |
| 0341                    |                 |         |                                                   |           |                                                                   |                                               |                                 |
| Palatine                |                 |         |                                                   |           |                                                                   |                                               |                                 |
| 0353                    |                 |         |                                                   |           |                                                                   |                                               |                                 |
| 0357                    |                 |         |                                                   |           |                                                                   |                                               |                                 |
| 0371                    |                 |         |                                                   |           |                                                                   |                                               |                                 |
| 0381                    |                 |         |                                                   |           |                                                                   |                                               |                                 |
| 0389                    |                 |         |                                                   |           |                                                                   |                                               |                                 |
| Brugger St              |                 |         |                                                   |           |                                                                   |                                               |                                 |
| 0400                    |                 |         |                                                   |           |                                                                   |                                               |                                 |
| Palatine                |                 |         |                                                   |           |                                                                   |                                               |                                 |
| 0420                    |                 |         |                                                   |           |                                                                   |                                               |                                 |
| 0430                    |                 |         |                                                   |           |                                                                   |                                               |                                 |
| Go back to              |                 |         |                                                   |           |                                                                   |                                               |                                 |
| Brugger @               |                 |         |                                                   |           |                                                                   |                                               |                                 |
| Palatine                |                 |         |                                                   |           |                                                                   |                                               |                                 |
| Go to                   |                 |         |                                                   |           |                                                                   |                                               |                                 |
| Kelly@                  |                 |         |                                                   |           |                                                                   |                                               |                                 |
| Brugger                 |                 |         |                                                   |           |                                                                   |                                               |                                 |
| Kelly St.               |                 |         |                                                   |           |                                                                   |                                               |                                 |
| 9532 Kelly              |                 |         |                                                   |           |                                                                   |                                               |                                 |
| Lot                     |                 |         |                                                   |           |                                                                   |                                               |                                 |
| 9504                    |                 |         |                                                   |           |                                                                   |                                               |                                 |
| 9452                    |                 |         |                                                   |           |                                                                   |                                               |                                 |
| 9414                    |                 |         |                                                   |           |                                                                   |                                               |                                 |
| 9415                    |                 |         |                                                   |           |                                                                   |                                               |                                 |
| 9449                    |                 |         |                                                   |           |                                                                   |                                               |                                 |
| 0235                    |                 |         |                                                   |           |                                                                   |                                               |                                 |
| Brugger                 |                 |         |                                                   |           |                                                                   |                                               |                                 |
| Brugger St.             |                 |         |                                                   |           |                                                                   |                                               |                                 |
| 9609 Kelly              |                 |         |                                                   |           |                                                                   |                                               |                                 |
| 9625                    |                 |         |                                                   |           |                                                                   |                                               |                                 |
| Collins St              |                 |         |                                                   |           |                                                                   |                                               |                                 |
| 0236 Collins            |                 |         |                                                   |           |                                                                   |                                               |                                 |
| 9628 Kelly              |                 |         |                                                   |           |                                                                   |                                               |                                 |
| 9604                    |                 |         |                                                   |           |                                                                   |                                               |                                 |
| Brugger                 |                 |         |                                                   |           |                                                                   |                                               |                                 |
| Brugger St<br>@ Kelly   |                 |         |                                                   |           |                                                                   |                                               |                                 |
| END                     |                 |         |                                                   |           |                                                                   |                                               |                                 |